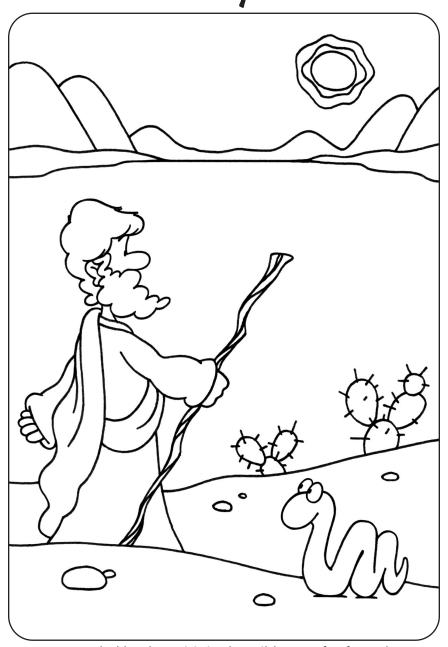

## 1st Sunday in Lent

Jesus . . . was led by the Spirit in the wilderness for forty days. Luke 4:1–2